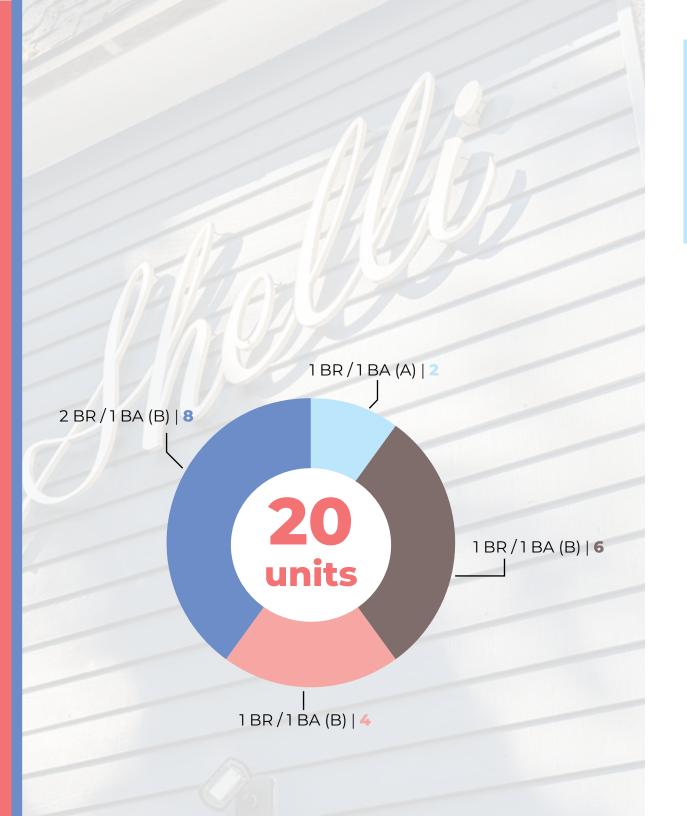

# Unit Mix Summary

| UNIT TYPE                      | # OF UNITS | SIZE | TOTAL SF | CURRENT<br>RENT | PRO-FORMA<br>RENT |
|--------------------------------|------------|------|----------|-----------------|-------------------|
| One Bedroom / One Bathroom (A) |            |      |          |                 |                   |
| One Bedroom / One Bathroom (B) |            |      |          |                 |                   |
| One Bedroom / One Bathroom (C) |            |      |          |                 |                   |
| Two Bedroom / One Bathroom     |            | ,    |          |                 |                   |

### Financial Analysis 04

| UNIT TYPE                      | # OF UNITS | SIZE | TOTAL SF | CURRENT<br>RENT | PRO-FORMA<br>RENT |
|--------------------------------|------------|------|----------|-----------------|-------------------|
| One Bedroom / One Bathroom (A) | 2          |      |          |                 |                   |
| One Bedroom / One Bathroom (B) | 6          |      |          |                 |                   |
| One Bedroom / One Bathroom (C) | 4          |      |          |                 |                   |
| Two Bedroom / One Bathroom     | 8          |      |          |                 |                   |
| TOTAL/AVG                      | 20         |      |          |                 |                   |