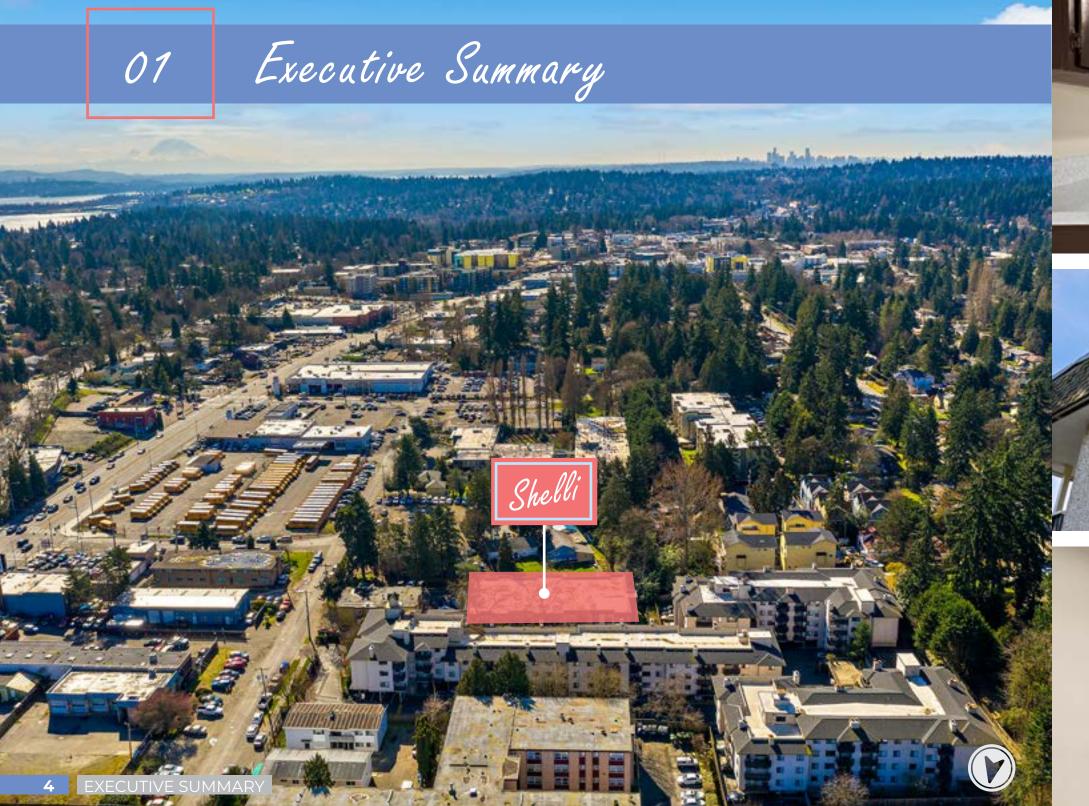

# Executive Highlights

#### NORTH SEATTLE

Shelly is located in North Seattle, which is situated immediately north of Downtown Seattle and bisected by Interstate-5 and State Route-99. North Seattle is bounded by the Puget Sound to the west and Lake Washington to the east. The community provides excellent access to not only Downtown Seattle, but to major employment hubs to the north in Everett and Bothell.