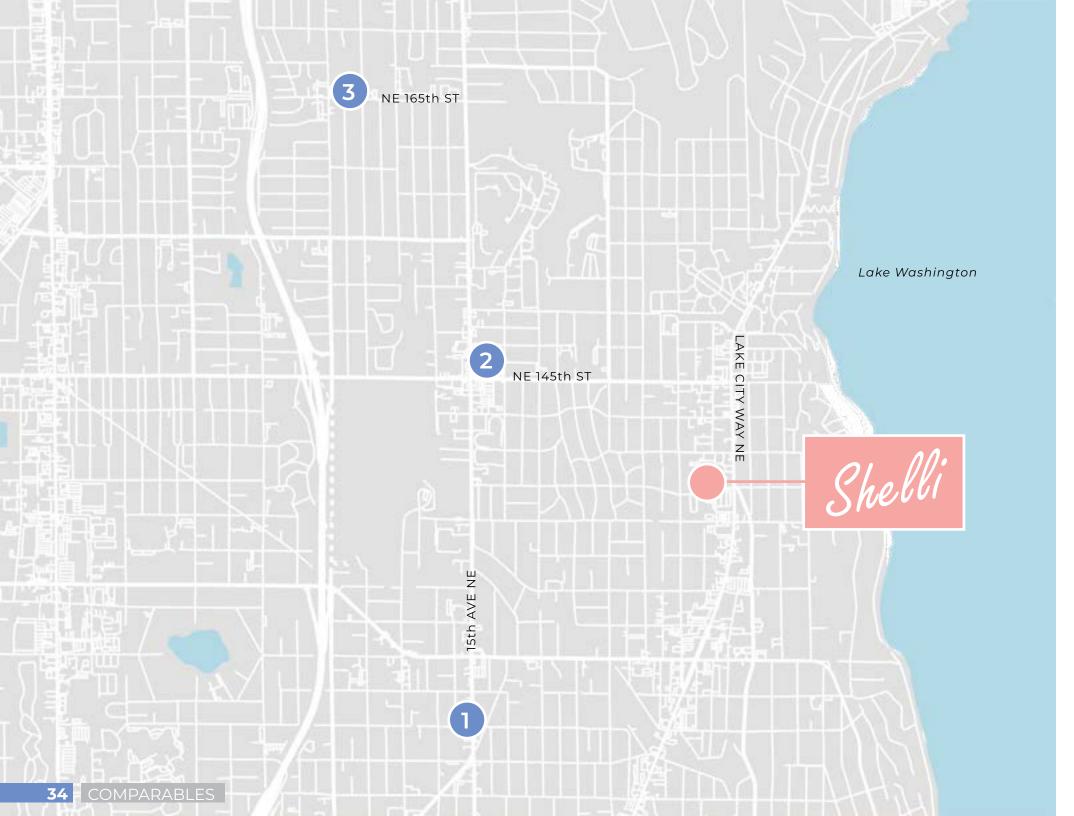

|                          |        |           |







# Comparables 05 NE 143TH ST NE 140TH ST 3 NE 137TH ST 1 **30** COMPARABLES

# Rent Comparables





# of Units

Year Built

Occupancy

Deposit

Pets

Concessions



TOTAL/AVG



# of Units

Year Built

Occupancy

Deposit

Pets

Concessions



TOTAL/AVG



# of Units

Year Built

Occupancy

Deposit

Pets

Concessions

FLOOR PLAN UNITS SF MARKET RENT AVG. RENT \$/SF

TOTAL/AVG



# of Units

Year Built

Occupancy

Deposit

Pets

Concessions







# Sales Comparables

| PROPERTY  | DATE<br>SOLD | # OF<br>UNITS | YEAR<br>BUILT | PRICE | \$/UNIT | \$/SF | AVG SF | CAP RATE |
|-----------|--------------|---------------|---------------|-------|---------|-------|--------|----------|
|           |              |               |               |       |         |       |        |          |
|           |              |               |               |       |         |       |        |          |
| 2         |              |               |               |       |         |       |        |          |
| 3         |              |               |               |       |         |       |        |          |
| TOTAL/AVG |              |               |               |       |         |       |        |          |