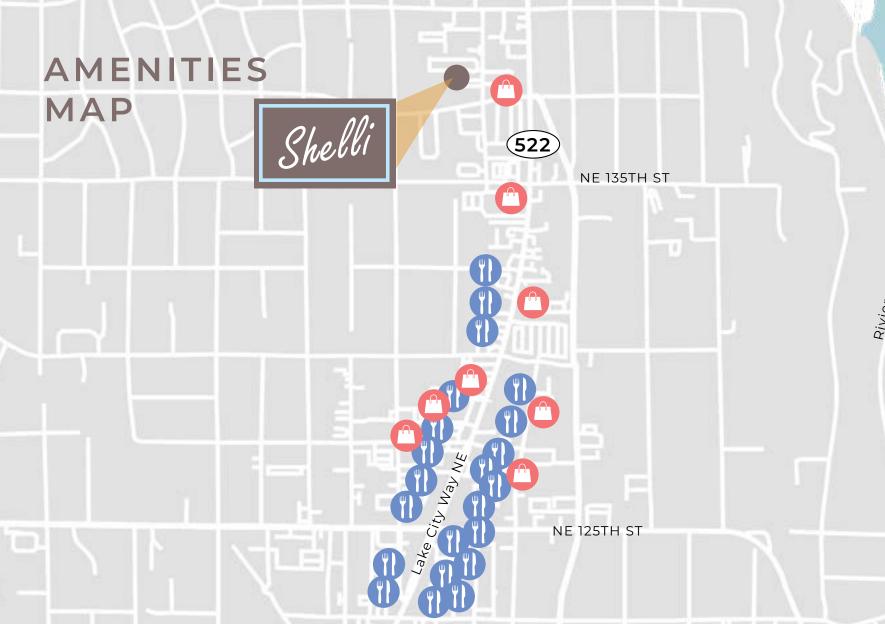

### Local Amenties

### ¶ EAT & DRINK

Aceituno's Mexican Food

Hellbent Brewing

Seatango Argentine Bakery & Cafe

Chawla's 2 Seattle

Chipotle Mexican Grill

Toyoda Sushi

Elliott Bay Public House & Brewery

Mount&Bao

Pho An

Beyond The Bowl

2C Thai Bistro & Spirits

Kaffeeklatsch Seattle

Panda Express

VillaVerdi Italian

Burke

<sub>e -</sub> Gilman Trail

Lil' Tiger Ice Cream

Jalisco Mexican

Thai One On

Back Door Pub

24/7 Gourmet Pizza

Breakfast Club

### TEAT & DRINK

Dicks Drive-In

Starbucks

Wendy's

Taco Time NW

Kelly Cannoli

Tubs Gourmet

Bankok Food Truck

Pinehurst Pub

### A SHOPPING

The Beer Authority

O'Reilly Auto Parts

Grocery Outlet

T-Mobile

T&TA

QFC

Get Your Bearings Skate Shop

Safeway

Goodies Mediterranean Market

Toyota of Lake City

Fred Meyer

Bartells