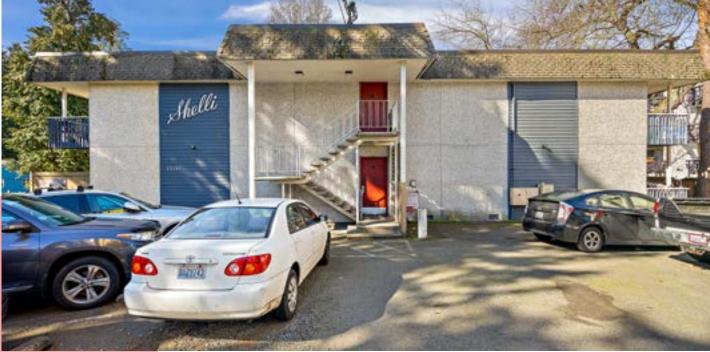

#### NORTH SEATTLE

Shelly is located in North Seattle, which is situated immediately north of Downtown Seattle and bisected by Interstate-5 and State Route-99. North Seattle is bounded by the Puget Sound to the west and Lake Washington to the east. The community provides excellent access to not only Downtown Seattle, but to major employment hubs to the north in Everett and Bothell.