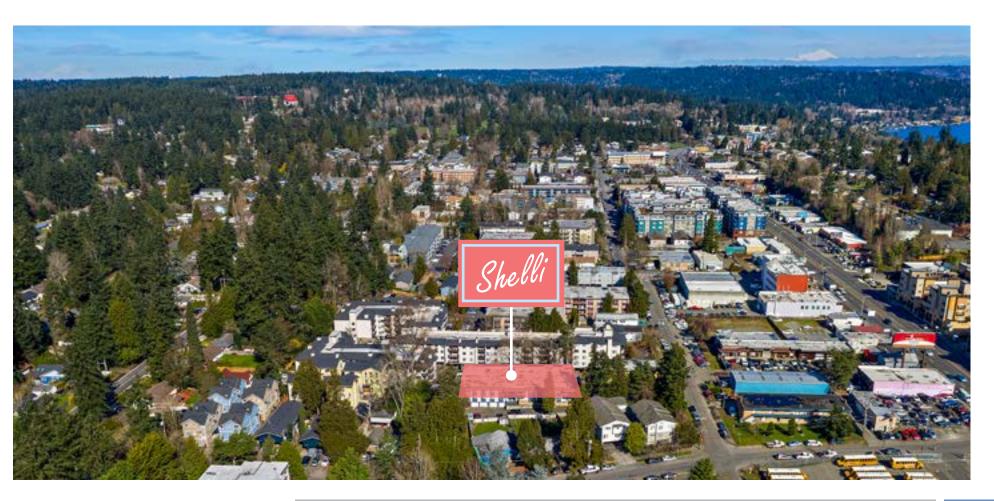

#### NORTH SEATTLE

Shelly is located in North Seattle, which is situated immediately north of Downtown Seattle and bisected by Interstate-5 and State Route-99. North Seattle is bounded by the Puget Sound to the west and Lake Washington to the east. The community provides excellent access to not only Downtown Seattle, but to major employment hubs to the north in Everett and Bothell.