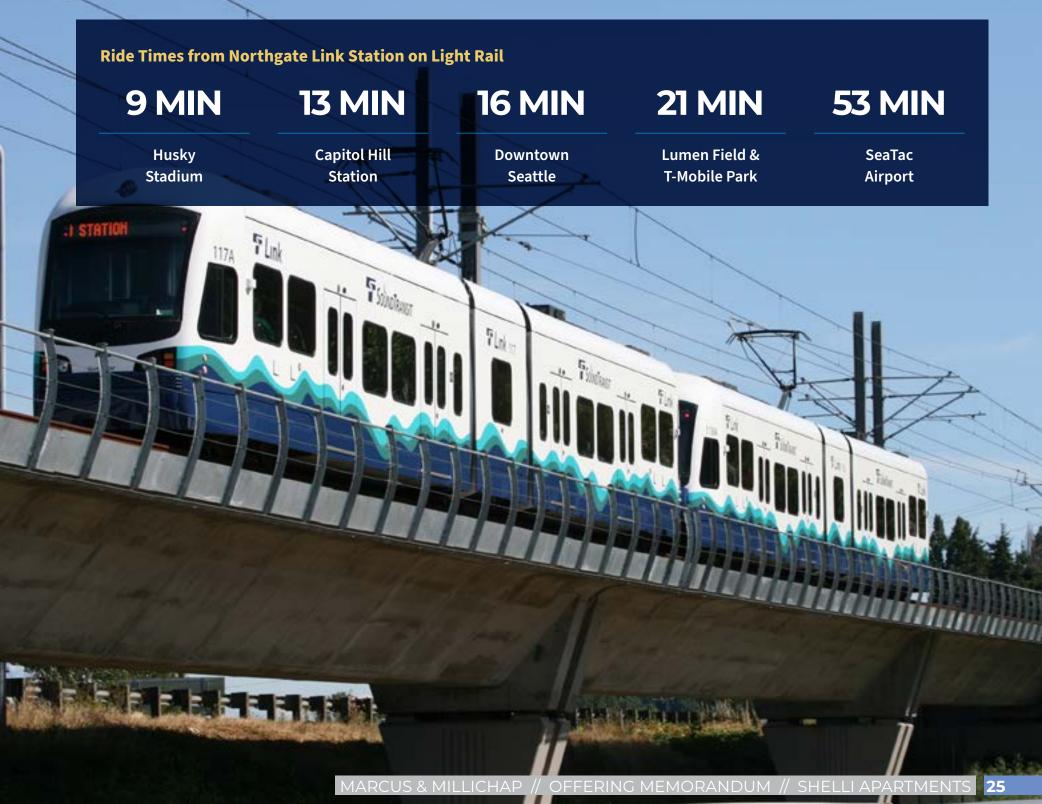

### Transportation

Link Light Rail currently provides service on a 20-mile segment from Sea-Tac International Airport to downtown Seattle and the University of Washington, with future expansion going as far south as Tacoma, north to Everett and east to Bellevue and Redmond, totaling over 55 miles. The Northgate Station is located within three miles of Shelli, with a short commute to Seattle CBD.

Our region leads the nation in transit ridership growth; with 28 new light rail stations opening in the next five years, ridership is expected to grow dramatically. Anticipated ridership will reach 337,800 by 2025, a 110% increase over 2018 ridership.

Sound Transit's ST3 plan will expand Link Light Rail service throughout the Puget Sound region, connecting employment centers of Seattle, the Eastside, Snohomish County, and Pierce County with reliable and fast mass transit options on 116 miles of track, more than five times its current length.

LYNNWOOD, REDMOND, FEDERAL WAY EXPANSIONS

**OPENING 2024 & 2023** 

**NORTHGATE LINK STATION 3 MILES FROM THE SITE** 