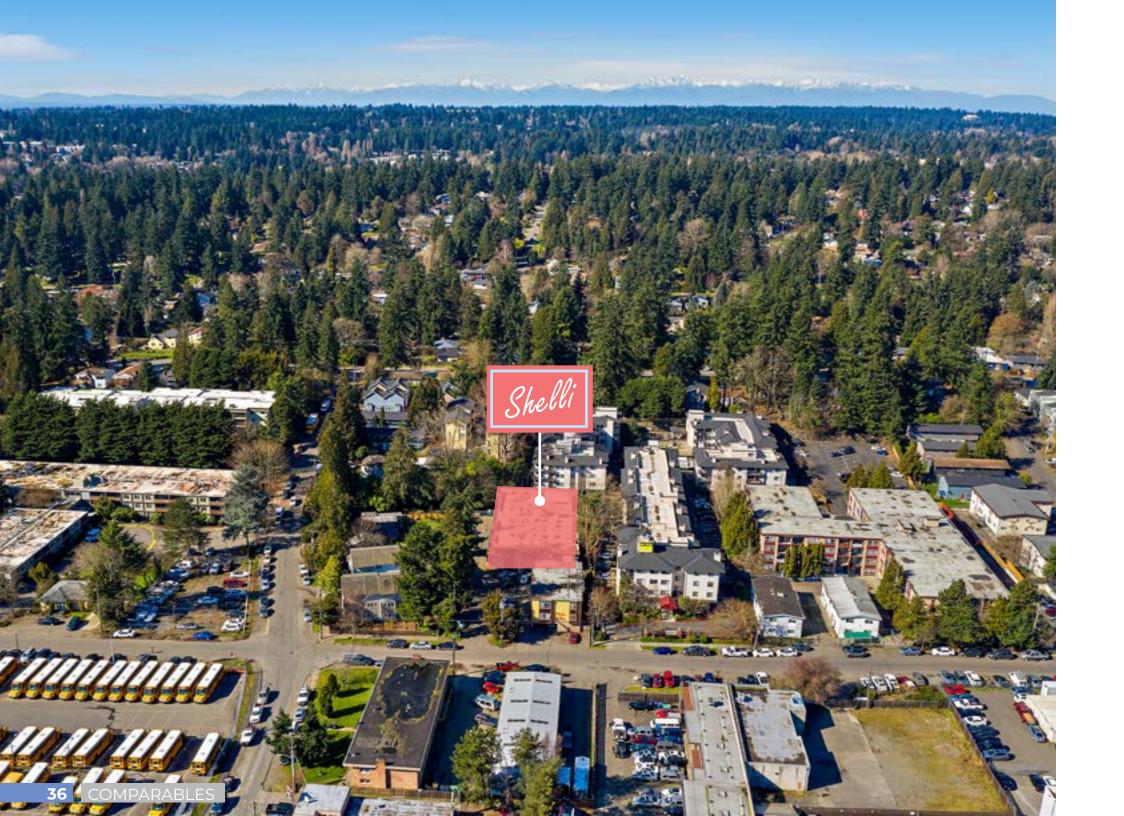

#### NORTH SEATTLE

Shelly is located in North Seattle, which is situated immediately north of Downtown Seattle and bisected by Interstate-5 and State Route-99. North Seattle is bounded by the Puget Sound to the west and Lake Washington to the east. The community provides excellent access to not only Downtown Seattle, but to major employment hubs to the north in Everett and Bothell.