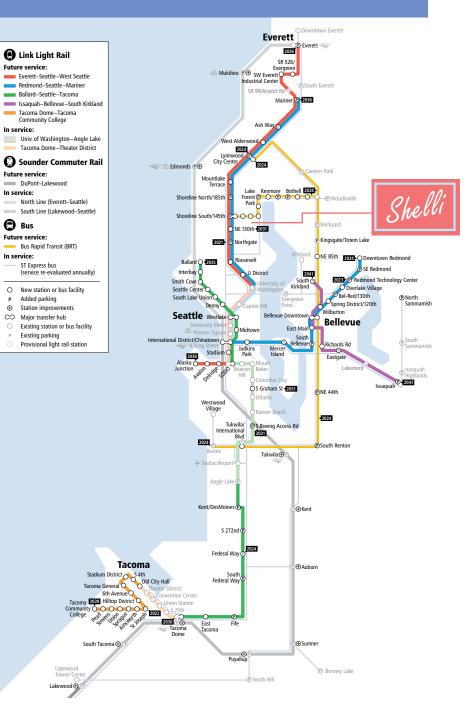

Sound Transit's ST3 plan will expand Link Light Rail service throughout the Puget Sound region, connecting employment centers of Seattle, the Eastside, Snohomish County, and Pierce County with reliable and fast mass transit options on 116 miles of track, more than five times its current length.

LYNNWOOD, REDMOND, FEDERAL WAY EXPANSIONS

**OPENING 2024 & 2023** 

**NORTHGATE LINK STATION 3 MILES FROM THE SITE** 

### **SOUND TRANSIT ST3 EXPANSION**

Future service:

In service:

Bus Future service:

ST Express bus

Added parking

Existing parking