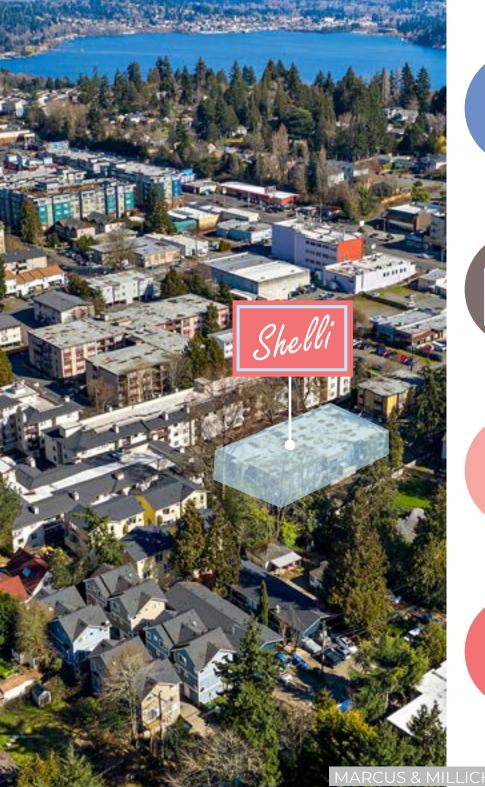

#### NORTH SEATTLE

Shelly is located in North Seattle, which is situated immediately north of Downtown Seattle and bisected by Interstate-5 and State Route-99. North Seattle is bounded by the Puget Sound to the west and Lake Washington to the east. The community provides excellent access to not only Downtown Seattle, but to major employment hubs to the north in Everett and Bothell.

### Transportation

Link Light Rail currently provides service on a 20-mile segment from Sea-Tac International Airport to downtown Seattle and the University of Washington, with future expansion going as far south as Tacoma, north to Everett and east to Bellevue and Redmond, totaling over 55 miles. The Northgate Station is located within three miles of Shelli, with a short commute to Seattle CBD.