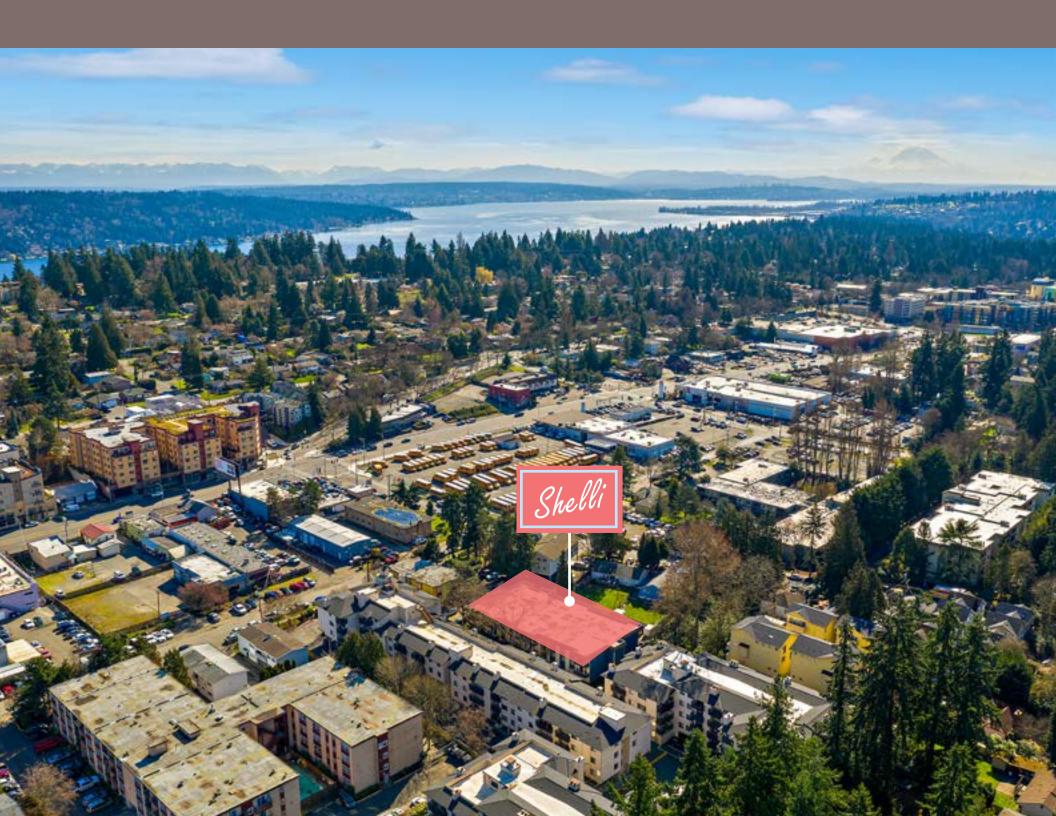

#### NORTH SEATTLE

Shelly is located in North Seattle, which is situated immediately north of Downtown Seattle and bisected by Interstate-5 and State Route-99. North Seattle is bounded by the Puget Sound to the west and Lake Washington to the east. The community provides excellent access to not only Downtown Seattle, but to major employment hubs to the north in Everett and Bothell.