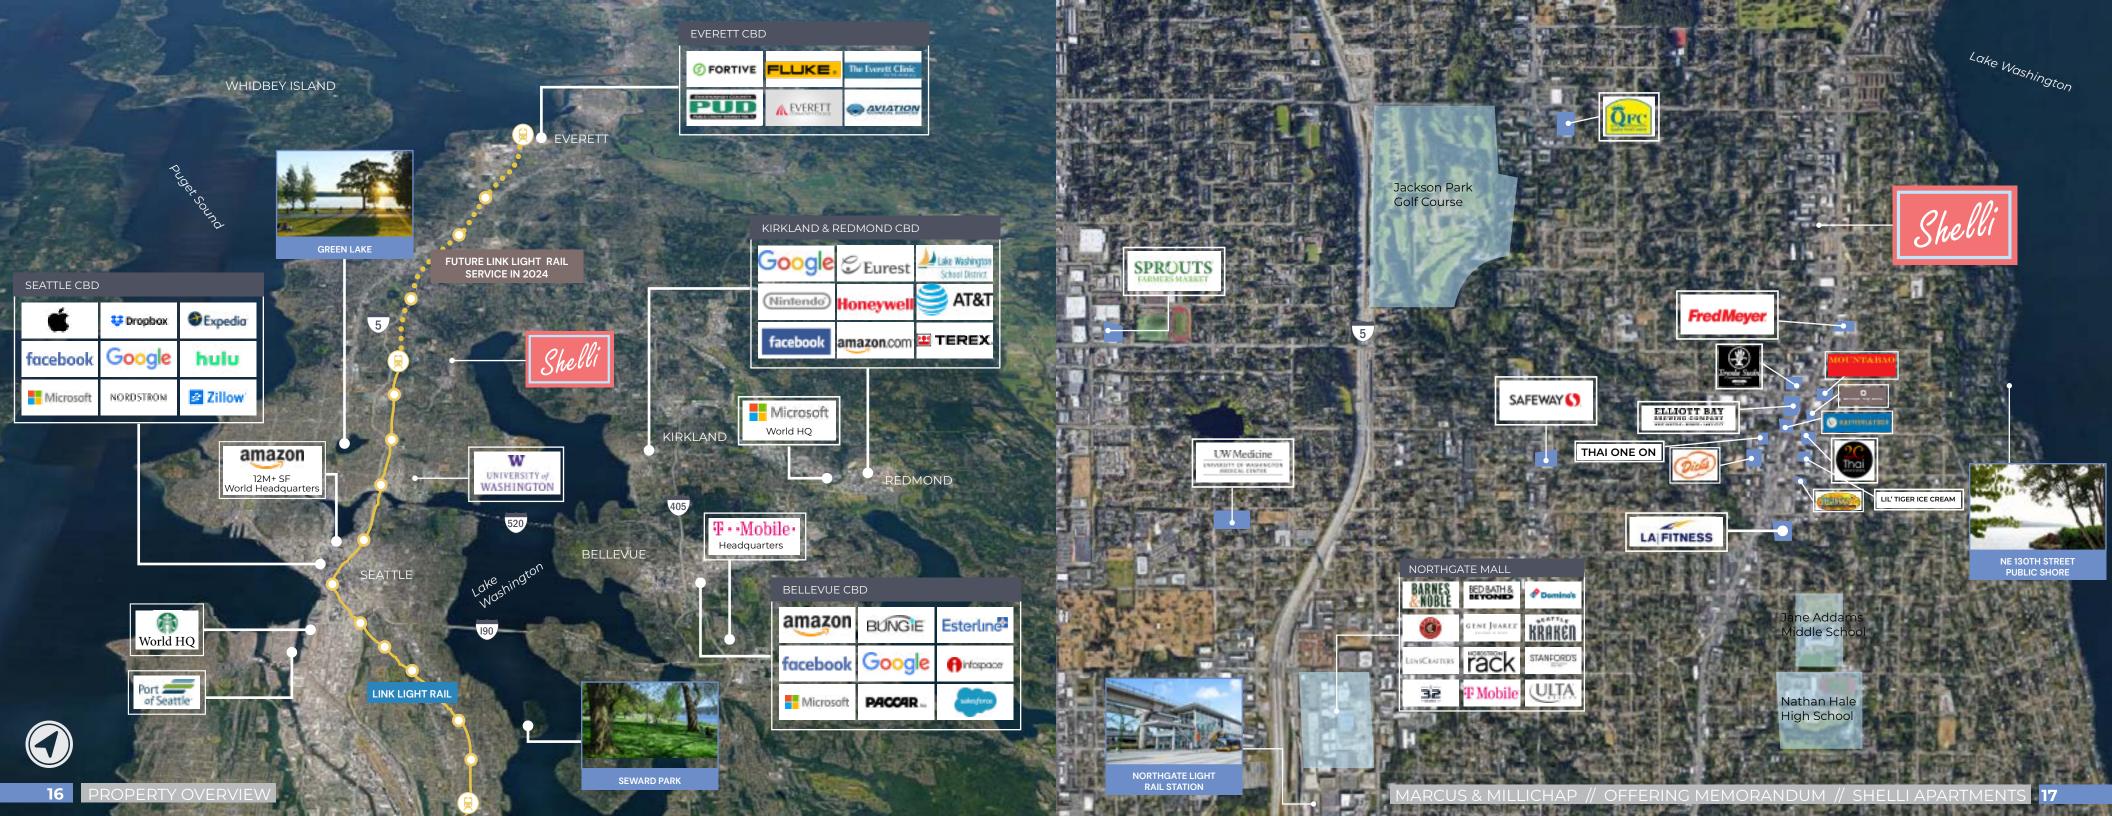

#### NORTH SEATTLE

Shelly is located in North Seattle, which is situated immediately north of Downtown Seattle and bisected by Interstate-5 and State Route-99. North Seattle is bounded by the Puget Sound to the west and Lake Washington to the east. The community provides excellent access to not only Downtown Seattle, but to major employment hubs to the north in Everett and Bothell.

#### SEATTLE CBD

Shelli is located 11 miles from Seattle's Central Business District (CBD). The CBD is the Pacific Northwest's largest employment center which accounts for over 580,000 jobs. Major employers comprising the CBD job market include Alibaba, Amazon, Apple, Bank of America, CenturyLink, Chase, Cobalt, Dendreon, DocuSign, Dropbox, EA Sports, Expedia, Facebook, Getty Images, Google, Kaiser Permanente, Microsoft, Nordstrom, Oracle, Onvia, Port of Seattle, Russell Investments, Safeco Insurance, Starbucks, Swedish Medical Center, Twitter, University of Washington, Virginia Mason, Vulcan, Washington State, Wells Fargo, and Zillow.

### Transportation

Link Light Rail currently provides service on a 20-mile segment from Sea-Tac International Airport to downtown Seattle and the University of Washington, with future expansion going as far south as Tacoma, north to Everett and east to Bellevue and Redmond, totaling over 55 miles. The Northgate Station is located within three miles of Shelli, with a short commute to Seattle CBD.

LYNNWOOD, REDMOND, FEDERAL WAY EXPANSIONS

**OPENING 2024 & 2023** 

**NORTHGATE LINK STATION 3 MILES FROM THE SITE** 