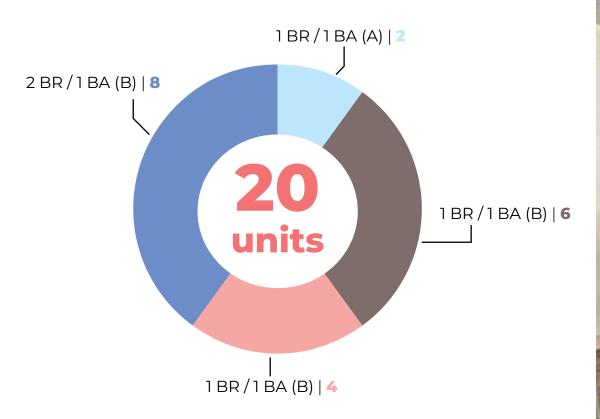

# Unit Mix Summary

| UNIT TYPE                      | # OF UNITS | SIZE | TOTAL SF | CURRENT<br>RENT | PRO-FORMA<br>RENT |
|--------------------------------|------------|------|----------|-----------------|-------------------|
| One Bedroom / One Bathroom (A) |            |      |          |                 |                   |
| One Bedroom / One Bathroom (B) |            |      |          |                 |                   |
| One Bedroom / One Bathroom (C) |            |      |          |                 |                   |
| Two Bedroom / One Bathroom     |            | ,    |          |                 |                   |

### Financial Analysis 04

| UNIT TYPE                      | # OF UNITS | SIZE | TOTAL SF | CURRENT<br>RENT | PRO-FORMA<br>RENT |
|--------------------------------|------------|------|----------|-----------------|-------------------|
| One Bedroom / One Bathroom (A) | 2          |      |          |                 |                   |
| One Bedroom / One Bathroom (B) | 6          |      |          |                 |                   |
| One Bedroom / One Bathroom (C) | 4          |      |          |                 |                   |
| Two Bedroom / One Bathroom     | 8          |      |          |                 |                   |
| TOTAL/AVG                      | 20         |      |          |                 |                   |